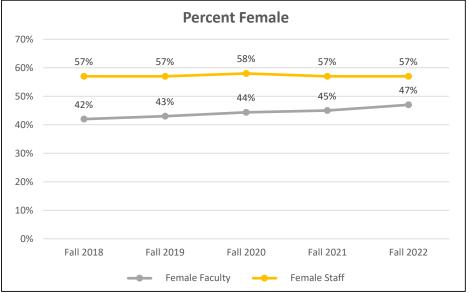

## UConn Fact Sheet Full-time & Part-time Faculty & Staff Storrs and Regional Campuses

|                                       | Fall 2018 | Fall 2019 | Fall 2020 | Fall 2021 | Fall 2022 |
|---------------------------------------|-----------|-----------|-----------|-----------|-----------|
| Full-time & Part-time Faculty & Staff | 4,969     | 5,032     | 5,100     | 5,127     | 5,059     |
| Full-time Faculty & Staff             | 4,768     | 4,834     | 4,908     | 4,939     | 4,874     |
| Part-time Faculty & Staff             | 201       | 198       | 192       | 188       | 185       |
| Full-time Faculty                     | 1,540     | 1,537     | 1,597     | 1,616     | 1,584     |
| Tenured & Tenure Track                | 1,128     | 1,121     | 1,145     | 1,162     | 1,106     |
| Non-Tenure Track                      | 412       | 416       | 452       | 454       | 478       |
| Full-time Staff                       | 3,228     | 3,297     | 3,311     | 3,323     | 3,290     |
| Full-time & Part-time Faculty         |           |           |           |           |           |
| Female                                | 42%       | 43%       | 44%       | 45%       | 47%       |
| Minority                              | 20%       | 20%       | 19%       | 24%       | 23%       |
| Full-time & Part-time Staff           |           |           |           |           |           |
| Female                                | 57%       | 57%       | 58%       | 57%       | 57%       |
| Minority                              | 14%       | 13%       | 13%       | 17%       | 17%       |