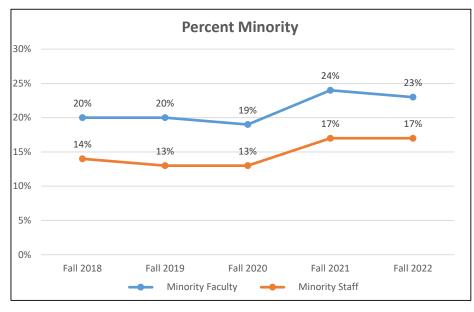

## UConn Fact Sheet Full-time & Part-time Faculty & Staff Storrs and Regional Campuses

|                                       | Fall 2018 | Fall 2019 | Fall 2020 | Fall 2021 | Fall 2022 |
|---------------------------------------|-----------|-----------|-----------|-----------|-----------|
| Full-time & Part-time Faculty & Staff | 4,969     | 5,032     | 5,100     | 5,127     | 5,059     |
| Full-time Faculty & Staff             | 4,768     | 4,834     | 4,908     | 4,939     | 4,874     |
| Part-time Faculty & Staff             | 201       | 198       | 192       | 188       | 185       |
| Full-time Faculty                     | 1,540     | 1,537     | 1,597     | 1,616     | 1,584     |
| Tenured & Tenure Track                | 1,128     | 1,121     | 1,145     | 1,162     | 1,106     |
| Non-Tenure Track                      | 412       | 416       | 452       | 454       | 478       |
| Full-time Staff                       | 3,228     | 3,297     | 3,311     | 3,323     | 3,290     |
| Full-time & Part-time Faculty         |           |           |           |           |           |
| Female                                | 42%       | 43%       | 44%       | 45%       | 47%       |
| Minority                              | 20%       | 20%       | 19%       | 24%       | 23%       |
| Full-time & Part-time Staff           |           |           |           |           |           |
| Female                                | 57%       | 57%       | 58%       | 57%       | 57%       |
| Minority                              | 14%       | 13%       | 13%       | 17%       | 17%       |