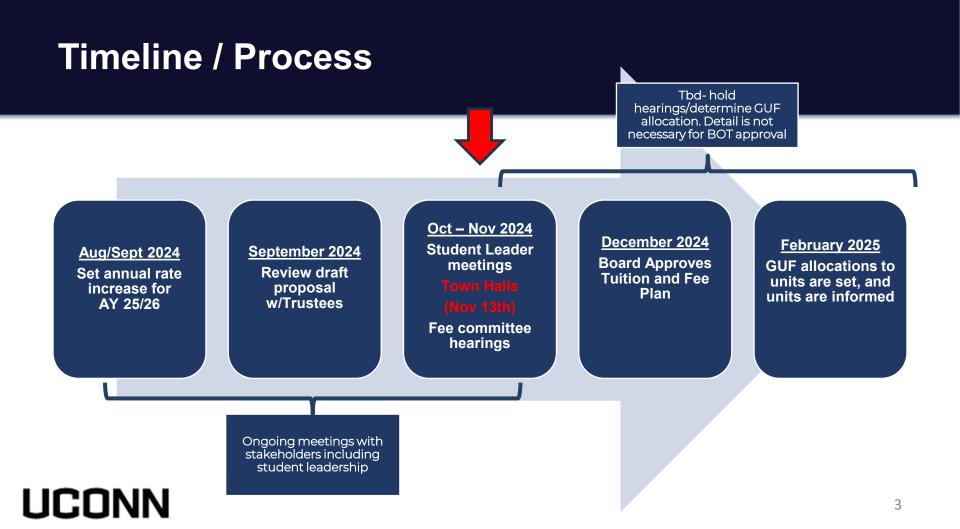

resent a one-year rate proposal to hold tuition flat and minimal fee increases to keep pace with rising costs. (Storrs UG proposal = \$292 vs \$520 required to eliminate subsidy)
- Tuition has not been held flat since the year 2000; a pause will slow the growth of the tuition rate to ensure that UConn remains an economic value for students and families.
- The University will continue to address significant budget deficits in the next year, but covering this gap with tuition alone is not a viable strategy.
- We will work to identify opportunities to increase revenues through enrollment growth, philanthropy, and external grants and partnerships while working to reduce costs.
- The necessary resources will be provided to maintain high-quality education and student support services.

# UCONN



# **General University Fee**

The fee supports student-related programs and institutional services of those programs

- Athletics, including Student Tickets
- Career Development Center
- Jorgensen Performing Arts Center
- Marching Band
- One Card
- Student Activities
- Cultural Centers

Last Rate Change: 2024 Current Rate: \$1,570/ \$124/ \$1,072 Proposed Rate: \$1,668/ \$132/ \$1,170 (Storrs/Regional/Graduate)



## **Proposal Summary**

| Estimated Expenses    | \$37M |  |  |  |  |
|-----------------------|-------|--|--|--|--|
| Required Fee Increase | \$250 |  |  |  |  |
| Proposed Fee Increase |       |  |  |  |  |
| Storrs Undergrad      | \$98  |  |  |  |  |
| Regional Undergrad    | \$8   |  |  |  |  |
| Storrs Graduate       | \$98  |  |  |  |  |

SASFAC will hold budget hearings