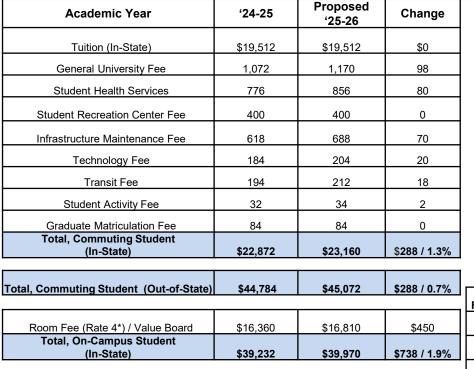

## UNIVERSITY OF CONNECTICUT Graduate Schedule of Full-time Tuition and Common Fees

|                                | FY25     |         |    |            |    |             | FY26 Proposed |                 |    |             |          |            |
|--------------------------------|----------|---------|----|------------|----|-------------|---------------|-----------------|----|-------------|----------|------------|
|                                | <u>R</u> | esident | No | n-Resident | N  | IE Regional |               | <u>Resident</u> | No | on-Resident | <u>N</u> | E Regional |
| STORRS                         |          |         |    |            |    |             |               |                 |    |             |          |            |
| Tuition                        | \$       | 19,512  | \$ | 41,424     | \$ | 30,408      | \$            | 19,512          | \$ | 41,424      | \$       | 30,408     |
| General University Fee         |          | 1,072   |    | 1,072      |    | 1,072       |               | 1,170           |    | 1,170       |          | 1,170      |
| Student Health Services        |          | 776     |    | 776        |    | 776         |               | 856             |    | 856         |          | 856        |
| Student Recreation Center Fee  |          | 400     |    | 400        |    | 400         |               | 400             |    | 400         |          | 400        |
| Infrastructure Maintenance Fee |          | 618     |    | 618        |    | 618         |               | 688             |    | 688         |          | 688        |
| Student Activity Fee           |          | 32      |    | 32         |    | 32          |               | 34              |    | 34          |          | 34         |
| Graduate Matriculation Fee     |          | 84      |    | 84         |    | 84          |               | 84              |    | 84          |          | 84         |
| Transit Fee                    |          | 194     |    | 194        |    | 194         |               | 212             |    | 212         |          | 212        |
| Technology Fee                 | _        | 184     |    | 184        |    | 184         |               | 204             |    | 204         |          | 204        |
| Total, Commuting Student       | \$       | 22,872  | \$ | 44,784     | \$ | 33,768      | \$            | 23,160          | \$ | 45,072      | \$       | 34,056     |
| Room Fee (Rate 4)              |          | 9,830   |    | 9,830      |    | 9,830       |               | 10,616          |    | 10,616      |          | 10,616     |
| Board Fee (Value)              |          | 6,530   |    | 6,530      |    | 6,530       |               | 6,710           |    | 6,710       |          | 6,530      |
| Total, Dormitory Student       | \$       |         | \$ | 61,144     | \$ | 50,128      | \$            | 40,487          | \$ | 62,399      | \$       | 51,202     |
| STORRS-DPT (PHYSICAL THERAPY)  |          |         |    |            |    |             |               |                 |    |             |          |            |
| Tuition                        | \$       | 24,970  | \$ | 46,900     | \$ | 35,854      | \$            | 24,970          | \$ | 46,900      | \$       | 35,854     |
| General University Fee         |          | 1,072   |    | 1,072      |    | 1,072       |               | 1,170           |    | 1,170       |          | 1,170      |
| Student Health Services        |          | 776     |    | 776        |    | 776         |               | 856             |    | 856         |          | 856        |
| Student Recreation Center Fee  |          | 400     |    | 400        |    | 400         |               | 400             |    | 400         |          | 400        |
| Infrastructure Maintenance Fee |          | 618     |    | 618        |    | 618         |               | 688             |    | 688         |          | 688        |
| Student Activity Fee           |          | 32      |    | 32         |    | 32          |               | 34              |    | 34          |          | 34         |
| Graduate Matriculation Fee     |          | 84      |    | 84         |    | 84          |               | 84              |    | 84          |          | 84         |
| Transit Fee                    |          | 194     |    | 194        |    | 194         |               | 212             |    | 212         |          | 212        |
| Technology Fee                 |          | 184     |    | 184        |    | 184         |               | 204             |    | 204         |          | 204        |
| Total, Commuting Student       | \$       | 28,330  | \$ | 50,260     | \$ | 39,214      | \$            | 28,618          | \$ | 50,548      | \$       | 39,502     |
| Room Fee (Rate 4)              |          | 9,830   |    | 9,830      |    | 9,830       |               | 10,616          |    | 10,616      |          | 10,616     |
| Board Fee (Value)              |          | 6,530   |    | 6,530      |    | 6,530       |               | 6,710           |    | 6,710       |          | 6,530      |
| Total, Dormitory Student       | \$       | 44,690  | \$ | 66,620     | \$ | 55,574      | \$            | 45,945          | \$ | 67,875      | \$       | 56,648     |
| LAW SCHOOL-Day                 |          |         |    |            |    |             |               |                 |    |             |          |            |
| Tuition                        | \$       | 30,354  | \$ | 61,396     | \$ | 51,786      | \$            | 30,354          | \$ | 61,396      | \$       | 51,786     |
| General University Fee         |          | 124     |    | 124        |    | 124         |               | 132             |    | 132         |          | 132        |
| Infrastructure Maintenance Fee |          | 618     |    | 618        |    | 618         |               | 688             |    | 688         |          | 688        |
| Student Activity Fee*          |          | 164     |    | 164        |    | 164         |               | 166             |    | 166         |          | 166        |
| Transit Fee                    |          | 64      |    | 64         |    | 64          |               | 58              |    | 58          |          | 58         |
| Technology Fee                 |          | 184     |    | 184        |    | 184         |               | 204             |    | 204         |          | 204        |
| Total                          | \$       | 31,508  | \$ | 62,550     | \$ | 52,940      | \$            | 31,602          | \$ | 62,644      | \$       | 53,034     |
| SOCIAL WORK                    |          |         |    |            |    |             |               |                 |    |             |          |            |
| Tuition                        | \$       | 19,512  | \$ | 41,424     | \$ | 30,408      | \$            | 19,512          | \$ | 41,424      | \$       | 30,408     |
| General University Fee         |          | 124     |    | 124        |    | 124         |               | 132             |    | 132         |          | 132        |
| Infrastructure Maintenance Fee |          | 618     |    | 618        |    | 618         |               | 688             |    | 688         |          | 688        |
| Graduate Matriculation Fee     |          | 84      |    | 84         |    | 84          |               | 84              |    | 84          |          | 84         |
| Student Activity Fee*          |          | 50      |    | 50         |    | 50          |               | 52              |    | 52          |          | 52         |
| Transit Fee                    |          | 64      |    | 64         |    | 64          |               | 58              |    | 58          |          | 58         |
| Technology Fee                 |          | 184     |    | 184        |    | 184         |               | 204             |    | 204         |          | 204        |
| Total                          | \$       | 20,636  | \$ | 42,548     | \$ | 31,532      | \$            | 20,730          | \$ | 42,642      | \$       | 31,626     |